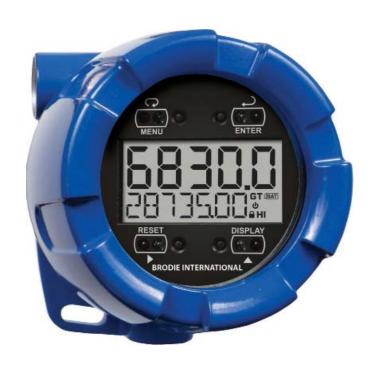

#### Description

The Brodie BERT-E is a rugged, explosion-proof pulse input rate/totalizer fully featured for demanding applications in hazardous areas or in the harshest environmental conditions. It can be programmed using the four SafeTouch® through glass buttons, without removing the cover, or with four internal push-buttons. The numeric rate display will read up to five digits and the alphanumeric total/tag display will read up to 7 digits, 12 digits with the total overflow feature. The alphanumeric display can also be programmed to show any combination of numbers and letters up to seven characters long for use as engineering units and/or the process identification tag. The backlight makes the display more visible under any lighting condition. The enclosure is provided with threaded conduit holes and integrated pipe or wall mounting slotted flanges.

#### **Design Features**

- Pulse, Open Collector, NPN, PNP, TTL, Switch Contact, Sine Wave (Coil), Square Wave, Opto-Isolated Inputs
- Explosion-Proof, IP68, NEMA 4X Enclosure
- Isolated 4-20 mA Output for Either Rate, Total, or Grand Total
- 5-Digit Rate, 0.7" (17.8 mm)
- 7 Alphanumeric Character Total/Tag, 0.4" (10.2 mm)
- 12-Digit Totalizer with Total Overflow Feature
- SafeTouch® Through-Glass Button Programming
- Battery, DC, or Output Loop-Powered Models
- Two Isolated Open Collector Pulse Outputs, Up to 5 kHz
- Gate Function for Rate Display of Slow Pulse Rates
- K-Factor, Scaling, or Live Input Calibration with 32-Point Linearization
- Automatic Unit Conversions
- Password Protection
- Backlight Standard on All Models
- Operates from -40 to 75°C (-20 to 75°C on Battery Models)
- Data Logging Functions and Modbus® Accessible Data